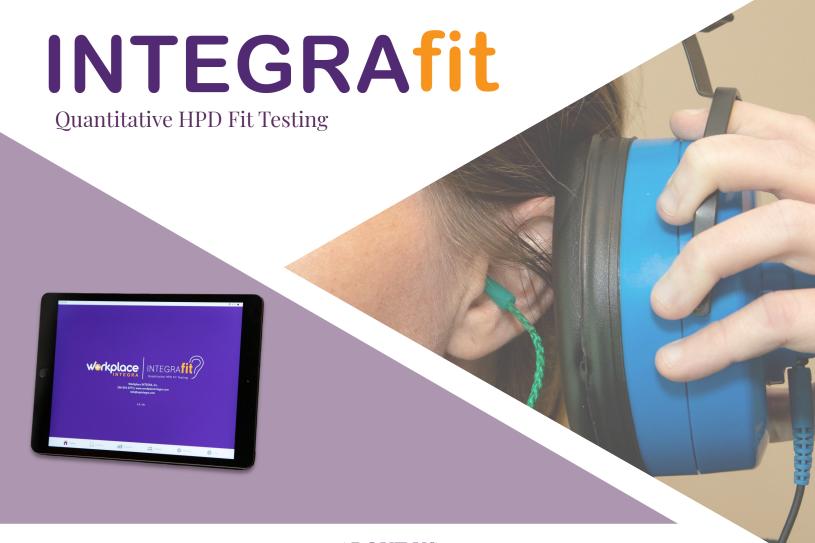

## ARE YOU PROVIDING ADEQUATE HEARING PROTECTION?

INTEGRAfit is a software solution for the measurement of noise reduction provided by hearing protection devices as the worker actually wears his or her earplugs.

#### INTUITIVE UI

iOS based software that is easy to use and takes little instruction to get accurate results.

### PORTABLE

The iPad and headphones are portable and easy to move around your facility to test employees without a hearing booth.